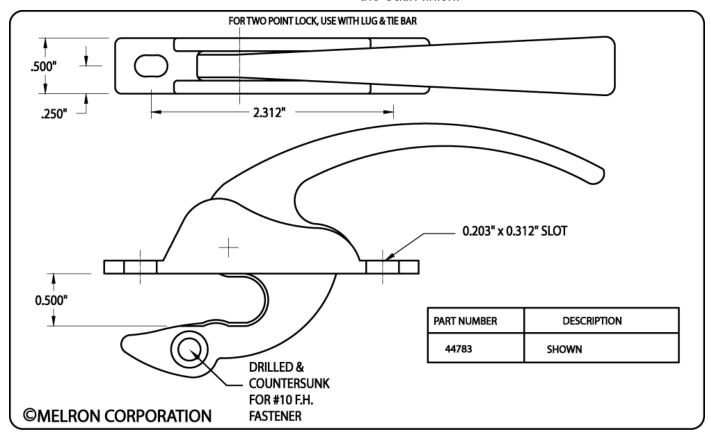

## ALLOY AND FINISHES

This product pictured is the White Bronze alloy with the Satin finish.

For information email us at info@melroncorp.com or call 715-359-7001