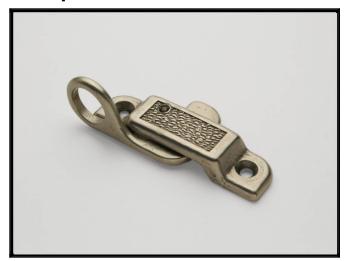

## **Sweep Lock**

Melron bronze architectural hardware is handcrafted from start to finish in our Central Wisconsin facility. The product you choose is cast in a sand mold, tumbled, machined and finished by our small group of skilled craftspeople. The texture of the sand grains used to make the mold give our hardware its unique characteristics.

Sand cast bronze hardware embodies strength, durability and beauty that is impossible to achieve any other way.

## **ALLOY AND FINISHES**

This product pictured is the White Bronze alloy with the Natural finish.

For information email us at info@melroncorp.com or call 715-359-7001