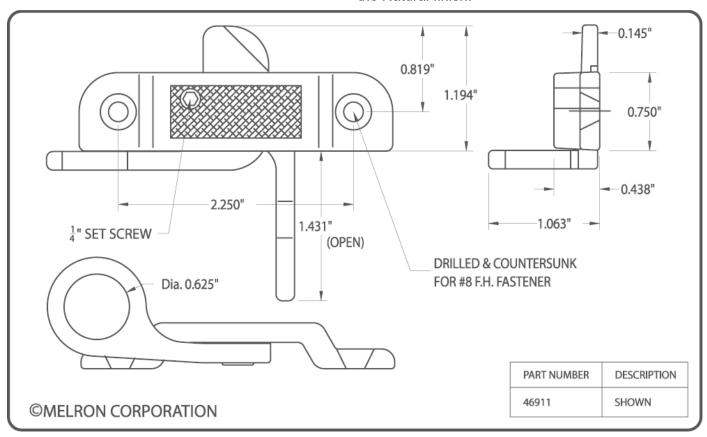

## **Sweep Lock**

Melron bronze architectural hardware is handcrafted from start to finish in our Central Wisconsin facility. The product you choose is cast in a sand mold, tumbled, machined and finished by our small group of skilled craftspeople. The texture of the sand grains used to make the mold give our hardware its unique characteristics.

Sand cast bronze hardware embodies strength, durability and beauty that is impossible to achieve any other way.

## **ALLOY AND FINISHES**

This product pictured is the White Bronze alloy with the Natural finish.

For information email us at info@melroncorp.com or call 715-359-7001