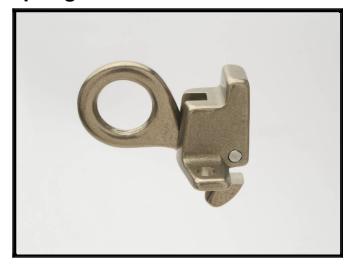

## **Spring Catch**

Melron bronze architectural hardware is handcrafted from start to finish in our Central Wisconsin facility. The product you choose is cast in a sand mold, tumbled, machined and finished by our small group of skilled craftspeople. The texture of the sand grains used to make the mold give our hardware its unique characteristics.

## ALLOY AND FINISHES

This product pictured is the White Bronze alloy with the Natural finish.

For information email us at info@melroncorp.com or call 715-359-7001