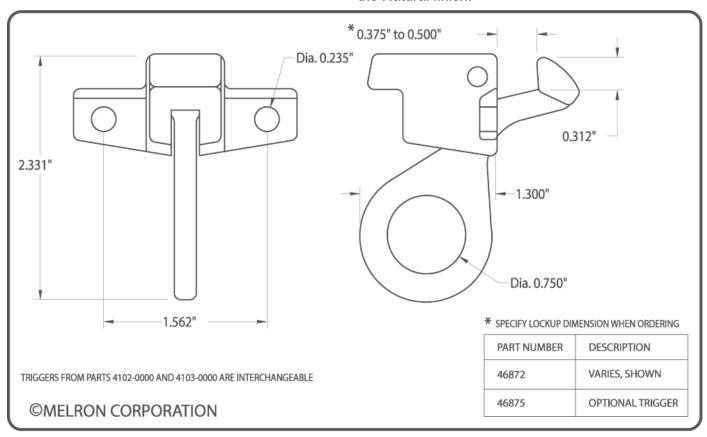

## **Spring Catch**

Melron bronze architectural hardware is handcrafted from start to finish in our Central Wisconsin facility. The product you choose is cast in a sand mold, tumbled, machined and finished by our small group of skilled craftspeople. The texture of the sand grains used to make the mold give our hardware its unique characteristics.