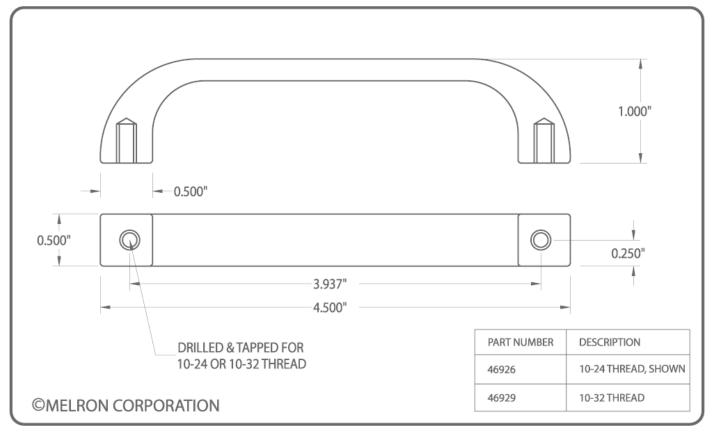

## **Pull Handle**

For Information 715-359-7001 Melron bronze architectural hardware is handcrafted from start to finish in our Central Wisconsin facility. The product you choose is cast in a sand mold, tumbled, machined and finished by our small group of skilled craftspeople. The texture of the sand grains used to make the mold give our hardware its unique characteristics.