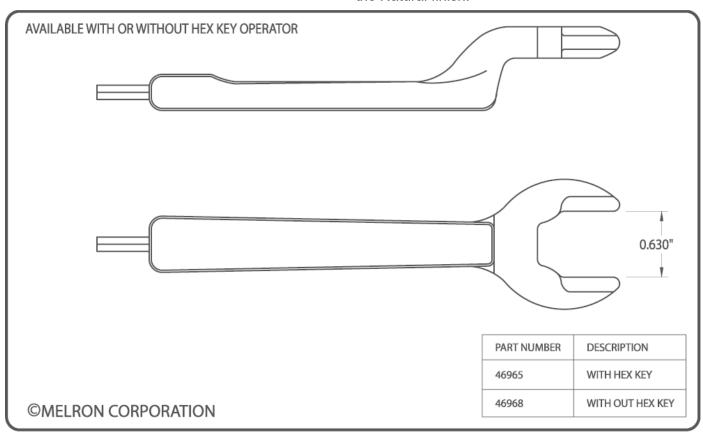

## **Operating Handle**

Melron bronze architectural hardware is handcrafted from start to finish in our Central Wisconsin facility. The product you choose is cast in a sand mold, tumbled, machined and finished by our small group of skilled craftspeople. The texture of the sand grains used to make the mold give our hardware its unique characteristics.