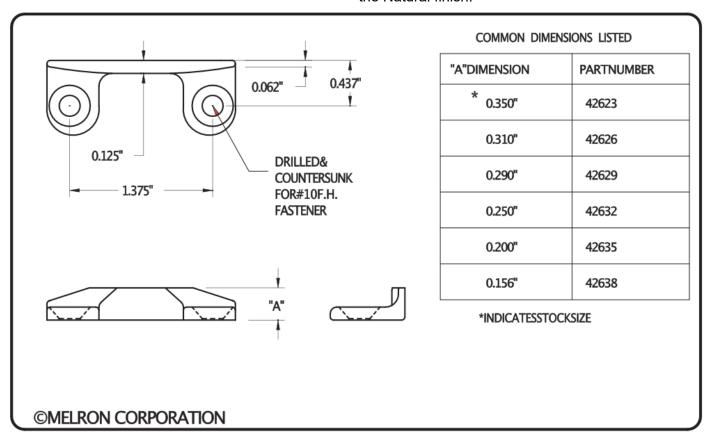

## **Project In Strike**



Melron bronze architectural hardware is handcrafted from start to finish in our Central Wisconsin facility. The product you choose is cast in a sand mold, tumbled, machined and finished by our small group of skilled craftspeople. The texture of the sand grains used to make the mold give our hardware its unique characteristics.

Sand cast bronze hardware embodies strength, durability and beauty that is impossible to achieve any other way.

## **ALLOY AND FINISHES**

This product pictured is the White Bronze alloy with the Natural finish.



For information email us at info@melroncorp.com or call 715-359-7001