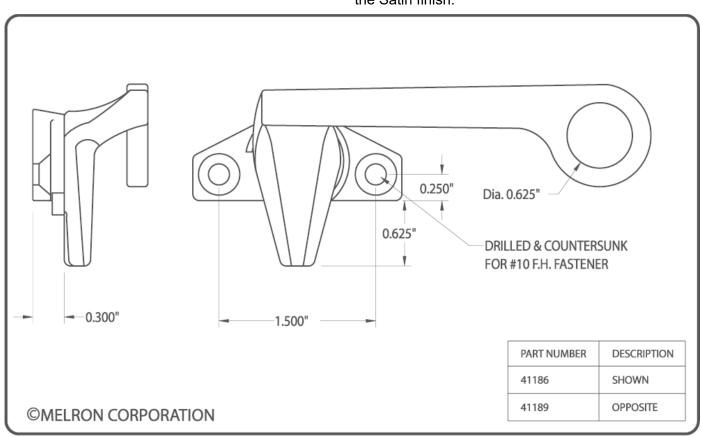

## ALLOY AND FINISHES

This product pictured is the White Bronze alloy with the Satin finish.

For information email us at info@melroncorp.com or call 715-359-7001