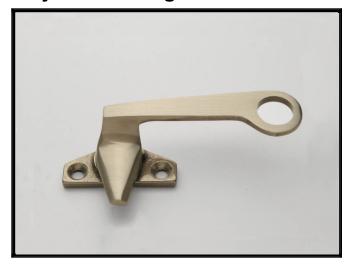

## **Project Out Ring Handle**

Melron bronze architectural hardware is handcrafted from start to finish in our Central Wisconsin facility. The product you choose is cast in a sand mold, tumbled, machined and finished by our small group of skilled craftspeople. The texture of the sand grains used to make the mold give our hardware its unique characteristics.

## ALLOY AND FINISHES

This product pictured is the White Bronze alloy with the Satin finish.

For information email us at info@melroncorp.com or call 715-359-7001