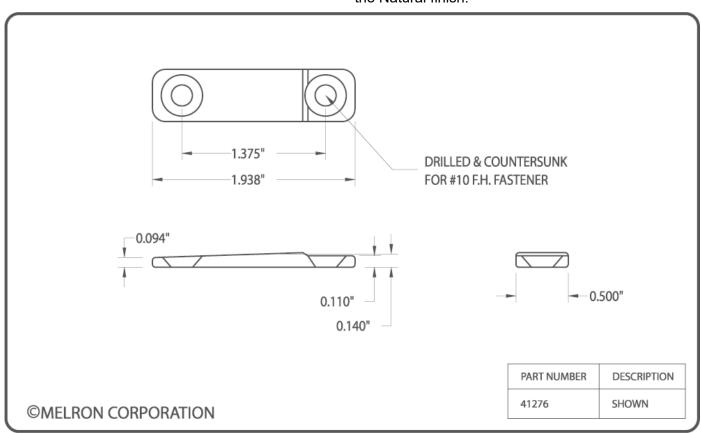

## ALLOY AND FINISHES

This product pictured is the White Bronze alloy with the Natural finish.

For information email us at info@melroncorp.com or call 715-359-7001