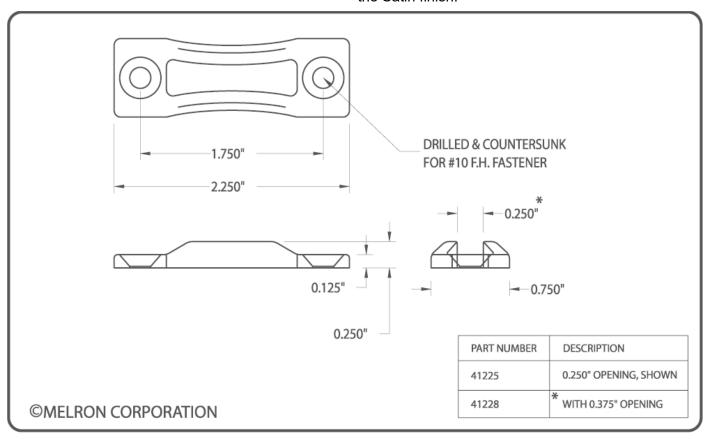

## ALLOY AND FINISHES

This product pictured is the White Bronze alloy with the Satin finish.

For information email us at info@melroncorp.com or call 715-359-7001