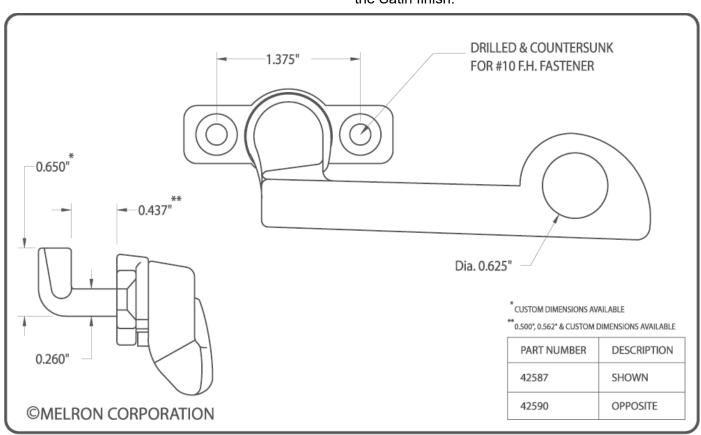

## ALLOY AND FINISHES

This product pictured is the White Bronze alloy with the Satin finish.

For information email us at info@melroncorp.com or call 715-359-7001