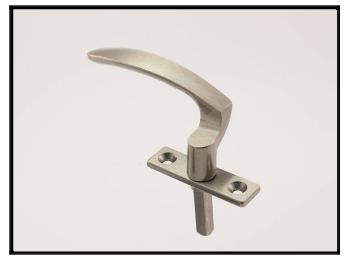

## **Multipoint Handle**

Melron bronze architectural hardware is handcrafted from start to finish in our Central Wisconsin facility. The product you choose is cast in a sand mold, tumbled, machined and finished by our small group of skilled craftspeople. The texture of the sand grains used to make the mold give our hardware its unique characteristics.

Sand cast bronze hardware embodies strength, durability and beauty that is impossible to achieve any other way.

ALLOY AND FINISHES This product pictured is the White Bronze alloy with the Satin finish.