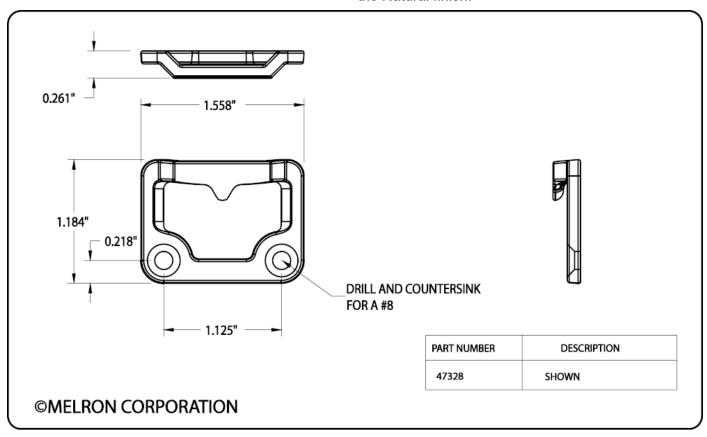

## **Sweep Lock Keeper**

Melron bronze architectural hardware is handcrafted from start to finish in our Central Wisconsin facility. The product you choose is cast in a sand mold, tumbled, machined and finished by our small group of skilled craftspeople. The texture of the sand grains used to make the mold give our hardware its unique characteristics.