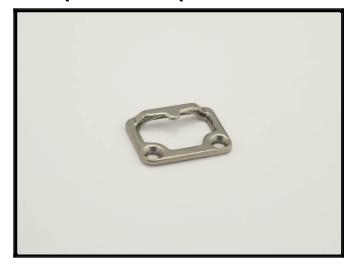

## **Sweep Lock Keeper**

Melron bronze architectural hardware is handcrafted from start to finish in our Central Wisconsin facility. The product you choose is cast in a sand mold, tumbled, machined and finished by our small group of skilled craftspeople. The texture of the sand grains used to make the mold give our hardware its unique characteristics.

## ALLOY AND FINISHES

This product pictured is the White Bronze alloy with the Natural finish.

For information email us at info@melroncorp.com or call 715-359-7001