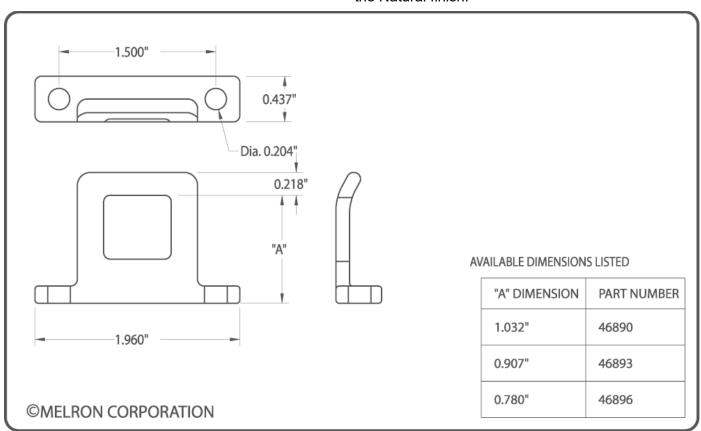

## ALLOY AND FINISHES

This product pictured is the White Bronze alloy with the Natural finish.

For information email us at info@melroncorp.com or call 715-359-7001