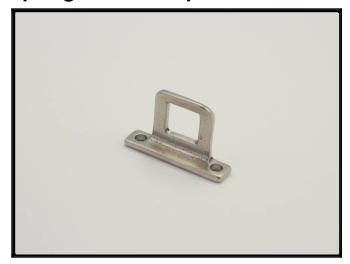

## **Spring Catch Keeper**

Melron bronze architectural hardware is handcrafted from start to finish in our Central Wisconsin facility. The product you choose is cast in a sand mold, tumbled, machined and finished by our small group of skilled craftspeople. The texture of the sand grains used to make the mold give our hardware its unique characteristics.

## ALLOY AND FINISHES

This product pictured is the White Bronze alloy with the Natural finish.

For information email us at info@melroncorp.com or call 715-359-7001