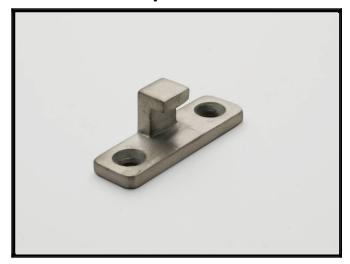

## ALLOY AND FINISHES

This product pictured is the Stainless Steel alloy with the Natural finish.

For information email us at info@melroncorp.com or call 715-359-7001