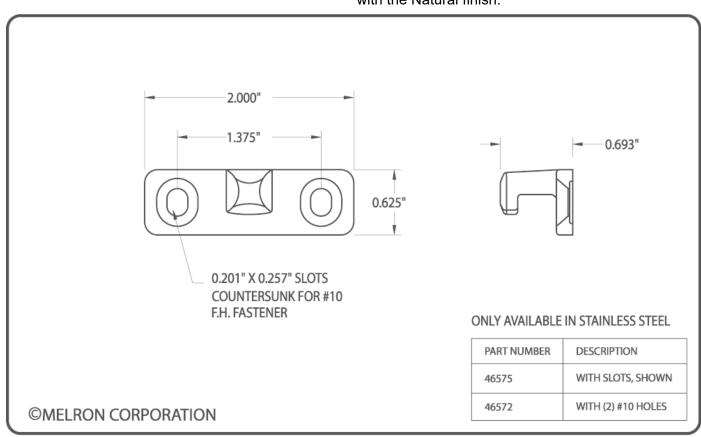

## ALLOY AND FINISHES

This product pictured is the Stainless Steel alloy with the Natural finish.

For information email us at info@melroncorp.com or call 715-359-7001