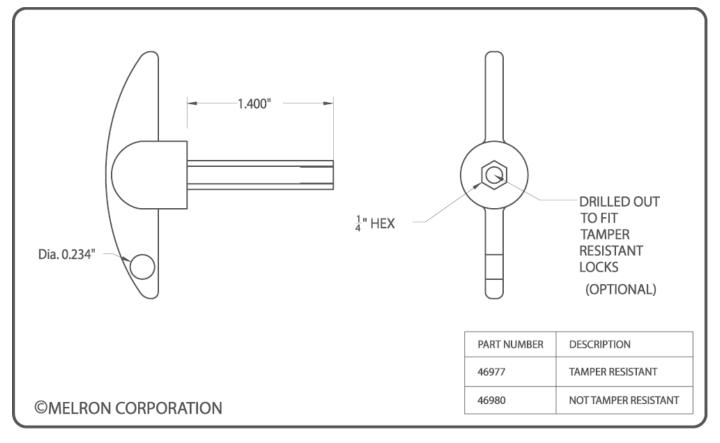

## **Operating Handle Hex Drive**

Melron bronze architectural hardware is handcrafted from start to finish in our Central Wisconsin facility. The product you choose is cast in a sand mold, tumbled, machined and finished by our small group of skilled craftspeople. The texture of the sand grains used to make the mold give our hardware its unique characteristics.