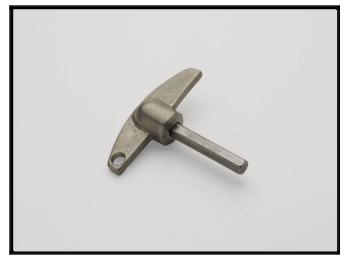

## **Operating Handle Hex Drive**

Melron bronze architectural hardware is handcrafted from start to finish in our Central Wisconsin facility. The product you choose is cast in a sand mold, tumbled, machined and finished by our small group of skilled craftspeople. The texture of the sand grains used to make the mold give our hardware its unique characteristics.

## ALLOY AND FINISHES

This product pictured is the White Bronze alloy with the Natural finish.

For information email us at info@melroncorp.com or call 715-359-7001