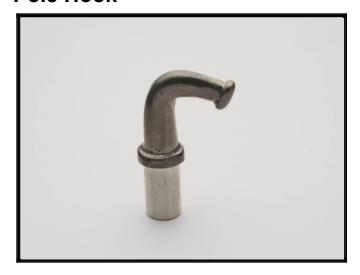

## **Pole Hook**

Melron bronze architectural hardware is handcrafted from start to finish in our Central Wisconsin facility. The product you choose is cast in a sand mold, tumbled, machined and finished by our small group of skilled craftspeople. The texture of the sand grains used to make the mold give our hardware its unique characteristics.

## ALLOY AND FINISHES

This product pictured is the Bronze alloy with the Natural finish.

For information email us at info@melroncorp.com or call 715-359-7001