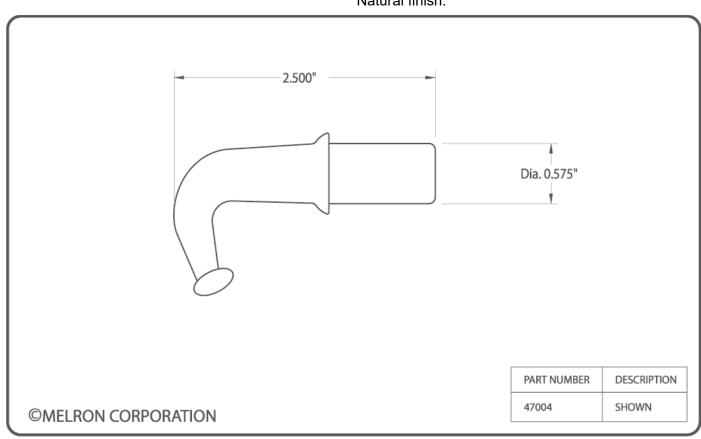

## ALLOY AND FINISHES

This product pictured is the Bronze alloy with the Natural finish.

For information email us at info@melroncorp.com or call 715-359-7001